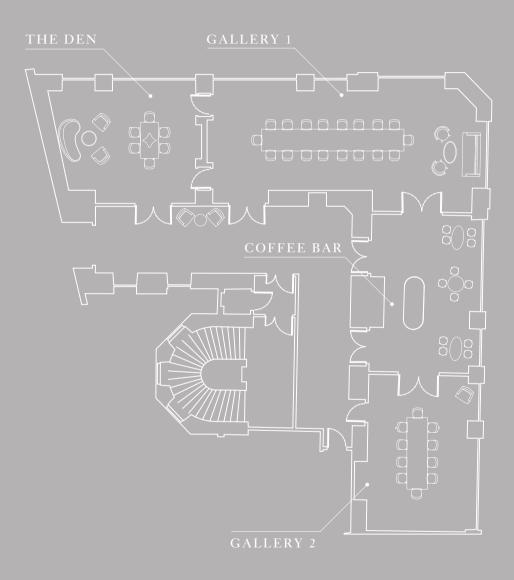

## CAPACITY CHART & FLOOR PLAN

## IST FLOOR

|                 | THE DEN                                |                 |
|-----------------|----------------------------------------|-----------------|
| sqm             | size (m)                               | height (m)      |
| 42              | 7.3 × 5.7                              | 3.05            |
| reception<br>20 | round tables<br>I 2                    | boardroom<br>8  |
|                 | GALLERY I                              |                 |
| sqm             | size (m)                               | height (m)      |
| 88              | 13.5 x 6.5                             | 3.05            |
| reception       | round tables<br>40                     | boardroom<br>20 |
|                 | ······································ |                 |
|                 | COFFEE BAR                             |                 |
| sqm             | size (m)                               | height (m)      |
| 39              | 7.9 × 4.9                              | 3.05            |
| reception       | round tables                           | boardroom       |
|                 |                                        |                 |
|                 | GALLERY 2                              |                 |
| sam             | size (m)                               | height (m)      |

round tables

30 20 10

reception

3.05

boardroom

Rosewood Vienna brings modern sophistication to one of Europe's most charming destinations. Housed in an historic 19th century building, Rosewood Vienna is where the finest of European architecture and design meets with refined style, ultra-luxury amenities, and modern event spaces. Ideally situated on Petersplatz, one of the most famous squares in the city's Old Town, Rosewood Vienna is set among celebrated shopping, dining, and historical sites. Enjoy Vienna's most luxurious new retreat, enveloped in old world charm.