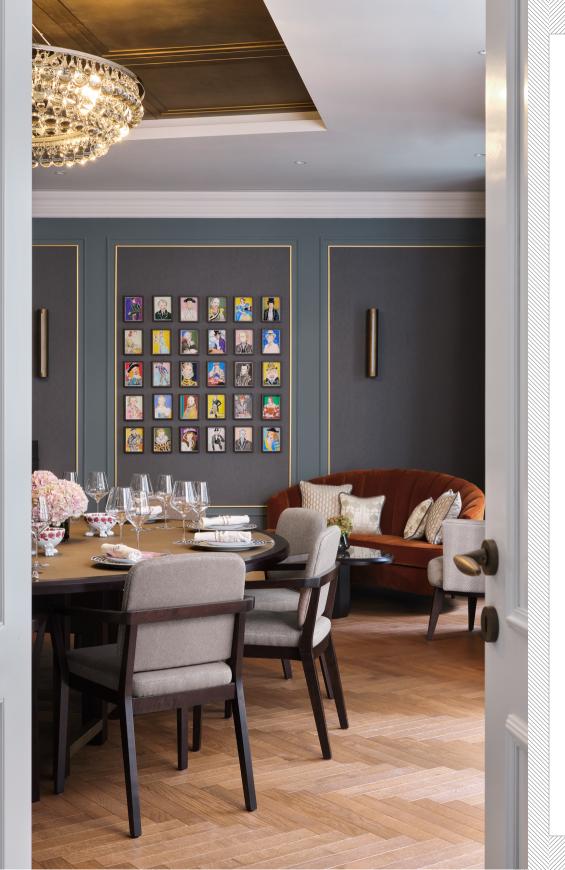

round tables

30 20 10

reception

3.05

boardroom

Rosewood Vienna brings modern sophistication to one of Europe's most charming destinations. Housed in an historic 19th century building, Rosewood Vienna is where the finest of European architecture and design meets with refined style, ultra-luxury amenities, and modern event spaces. Ideally situated on Petersplatz, one of the most famous squares in the city's Old Town, Rosewood Vienna is set among celebrated shopping, dining, and historical sites. Enjoy Vienna's most luxurious new retreat, enveloped in old world charm.

206 sq. m.

CAN ACCOMMODATE

UP TO

I I O GUESTS.